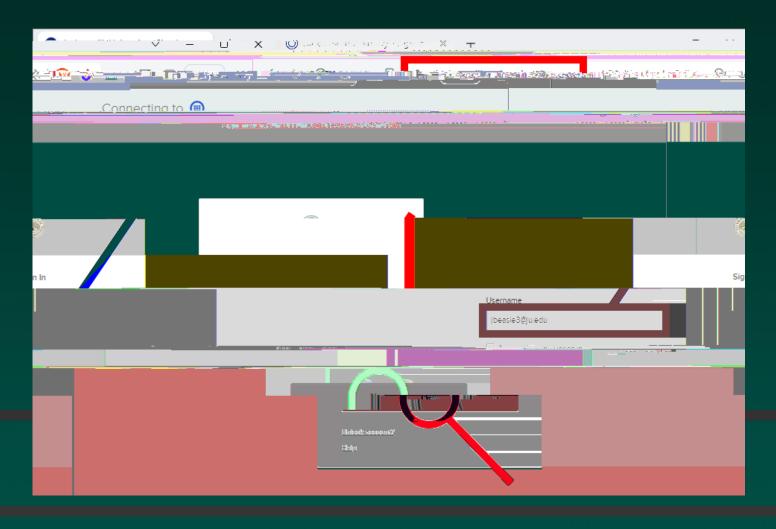

# On the Computer

Open a browser then go to jacksonvilleuniversity.okta.com. Enter your full JU email then click Next.

# On the Computer Enter your JU password then click Verify.